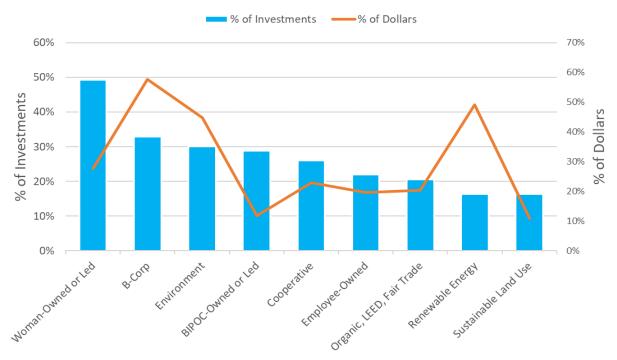

# **Portfolio Impact Theme Alignment**

As of April 30, 2023, each asset in Kachuwa's portfolio aligned with one or more of Kachuwa's impact themes as shown in the chart and two tables below. The chart and tables do <u>not</u> include Kachuwa's 2022 capital commitment (and pending investment in 2023) in the two affordable housing projects via Shortstack, which is a women-owned and -led firm.

#### Entire Portfolio:

Among the 46 new investments that Kachuwa has made in the last four years, 25 were in organizations that are majority-owned and/or led by women and 14 were in companies that are majority-owned and/or led by BIPOC. The Board will continue to focus on pursuing more investments that are aligned with both of these impact themes, in particular.

# Impact Theme Alignment - Entire Portfolio