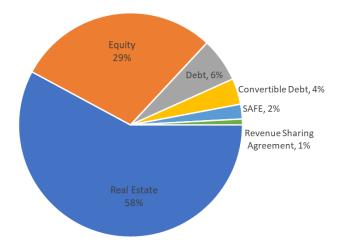

# **Appendix B: Entire Portfolio Overview**

[Content from this section has been removed from the website version of this report]

As of April 30, 2023, the asset mix of Kachuwa's portfolio was as follows:

#### Portfolio Asset Mix (Cost Basis - Unconsolidated \*)

\* NOTE: the cost basis of real estate is calculated on an *unconsolidated* basis whereby each asset's value is reduced by its total liabilities (e.g. commercial mortgage balance) at the subsidiary level, if applicable.